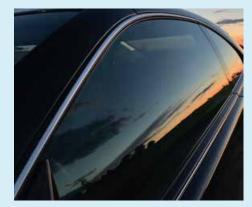

# **Corporate Window Tint**

Window tint darkens glass to increase privacy and protect vehicle contents. It also rejects up to 99% harmful UVA and UVB rays.

# **Corporate Window Tint**

Tinted in line with state regulations, window tint darkens glass to increase privacy and protect vehicle contents. It also rejects up to 99% harmful UVA and UVB rays. Darkest legal tint is also available on request.

- Protect against UV discolouration
- Helps hold glass together in the event of an accident
- Safer driving by reducing glare
- Reduces heat entering the vehicle
- Tinting films are tested through ARPANSA