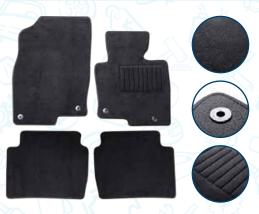

# **Premium Carpet Car Mats**

Customised to fit your vehicle, our premium carpet car mats are an essential in every vehicle designed to protect your flooring against spills, dirt and dust. All weather rubber car mats are also available on request.

- Durable binding
- Non-slip backing
- 100% waterproof
- 48 month manufacturers warranty
- Locally manufactured