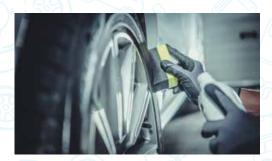

## **Truseal Ceramic Alloy Wheel Protection**

Made from high performance formula combining Silicon Carbide (SiC) and Silicon Dioxide (SiO2), Truseal wheel protection delivers extreme durability, permanently locks in factory finish and protects against UV damage and fading.

- Reduces reliance on harsh cleaning chemicals. In most cases soapy water is enough to completely clean the wheel
- Hydrophobic properties reduce the adhesion of contaminants such as brake pad residue, road grime and dust
- Prevents alloy wheel pitting caused by brake dust
- Applied by trained technicians