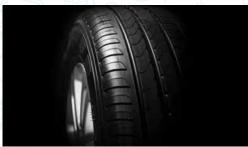

## **Truseal Tyre Protection**

Using advanced polymer technology, Truseal tyre protection adds a durable deep satin finish, enables simple cleaning with soapy water, is silicon free and offers a flexible protective barrier against harmful UV rays.