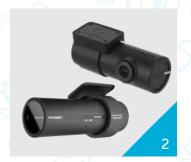

## 2. Vehicle Drive Recorder

An essential dash cam that records every drive in full HD quality, including superior night-time vision. The device can also record even when the car is parked by using the inbuilt Power Magic Pro that will cut off automatically, leaving enough charge in your battery to start your vehicle\*.