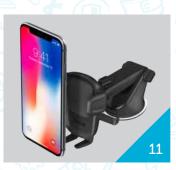

11. iOttie Phone Cradle - Dash & Windshield Mount
A flexible cradle solution that is designed with a bottom foot and suction cup that will guarantee a secure hold of your phone.