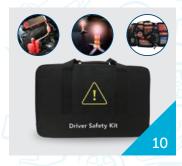

  Have the car lights turn on as soon as the car is started for optimal safety and clear visions at all times of day.
- 10. Driver Safety Kit

The perfect solution to help keep you and your passengers safe when you're on the road. The Driver Safety Kit contains all the items you will require to assist with any unforeseen events during your travels.