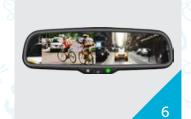

## Tool of Trade Catalogue

- 4.3" Mirror Screen with Reverse Camera
   Improve your vehicles safety and feel the comfort of having 'eyes in the back of your head' with a replacement mirror monitor rear camera display.
- 7. Reverse Squawker