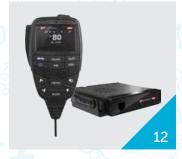

## Communications

- 12. GME UHF XRS-370C with RFI hi gain antenna Enabled by Bluetooth® wireless technology, XRS<sup>TM</sup> offers the first ever app designed for UHF CB radio and introduces new features such as; creating and sharing scan lists and instant access to the entire Australian and New Zealand registered analogue frequency database.
- **13. GME UHF TX3100 with RFI high gain antenna**Two way radio powered by Digital Signal Processing for pure sound.