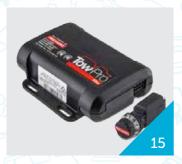

## 15. Red Arc Brake Controller

This electric trailer brake controller is designed to suit most common trailer braking applications. It incorporates a number of new features that will result in smoother braking for motorists towing heavy trailers and caravans.