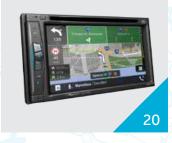

## **Navigation**

- 20. Pioneer AVIC 6.2 Touch Screen Navigation & AV Tuner Change the way you drive with a GPS navigation system that controls all your in-car essentials, including the very best in smartphone connectivity with Apple CarPlay, Bluetooth and digital radio\*.
- 21. Pioneer AVIC 7" Touch Screen Navigation & AV Tuner
  Offering the very best in smartphone connectivity with
  Apple CarPlay, Android Auto and Bluetooth, a large
  7-inch multi-touch display that offers GPS navigation
  essentials, plus a host of entertainment options
  including digital radio\*.