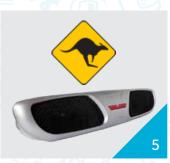

## 5. Shuroo - Wildlife Protection

Alert wildlife with your cars presence to prevent any accidents and avoid costly smash repairs.

\*Parking Mode also includes a safety-cut off feature to ensure your vehicles battery does not go flat and will shut down the camera if it detects it's getting low. Some vehicles may also require the optional Battery Backup System to enhance the stand-by time in Parking Mode.