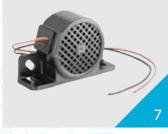

## Tool of Trade Catalogue

- 4.3" Mirror Screen with Reverse Camera
   Improve your vehicles safety and feel the comfort of having 'eyes in the back of your head' with a replacement mirror monitor rear camera display.
- 7. Reverse Squawker

Medium duty, market leading, white sound reversing alarm, ideal for vehicles working in typical ambient noise levels. It's the safest reversing alarm on the market.

- 8. Reversing Beeper (Australian Standards) Corporate Australian standard reverse beeper for added safety and compliance.
- 9. Lights On with Ignition