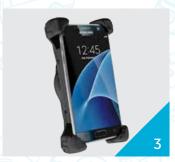

## 3. Bury Phone Cradle XXXL & Charging

This universal cradle is suitable for many phone types and complies to road laws all the while charging your phone. Hi-Gain Antenna is an optional extra with this product. Refer Hi-Gain Antenna in Electronic Accessories point for more information.