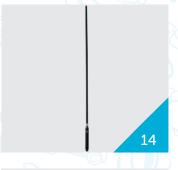

### 14. Hi-Gain Antenna

With a 13mm stud mount on a heavy duty black chrome stainless steel spring, the CD7195 can be installed on a number of mounting brackets and are ideal for installations in commercial vehicles, four wheel drives and trucks. To be used in conjunction with bury cradle to improve communication.