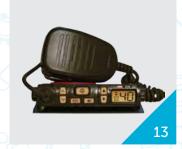

## Communications

- 12. GME UHF XRS-370C with RFI hi gain antenna Enabled by Bluetooth® wireless technology, XRS<sup>TM</sup> offers the first ever app designed for UHF CB radio and introduces new features such as; creating and sharing scan lists and instant access to the entire Australian and New Zealand registered analogue frequency database.
- **13. GME UHF TX3100 with RFI high gain antenna**Two way radio powered by Digital Signal Processing for pure sound.