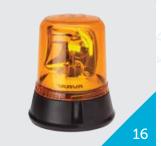

- 16. Narva Light Beacon Standard Can be mounted to roof bar or direct to a ute tray.
- Narva Light Beacon LED
   Can be mounted to roof bar or direct to a ute tray.
- **18. LED Strobe Beacon Amber**Can be mounted to roof bar or direct to a ute tray.
- 19. Beacon LED with Magnetic Base (inc Freight to Customer) Ideal product for those who only need a beacon light on occasions or where a vehicle is too high for a conventional light bar.