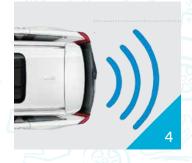

## 4. Parking Sensors - Available in Front and Rear Increase safety and minimise the risk of damage and injury while parking with these sensors.