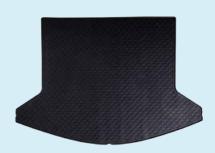

Reflector strip

Perfectly tailored fit keep the mat snuggly in place

Made to order specifically for your vehicle

Non-slip textured surface stops luggage sliding in the boot

Can be easily rolled up for storage

Odourless and easy to clean

Highly durable and long lasting

Full 48 month manufacturers warranty

Locally manufactured

Interior protection products that are made to fit

Heavy Duty Canvas Seat Covers

Made with durable 12oz heavy duty cotton  $\theta$  polyester blend