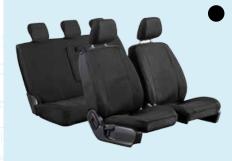

Odourless and easy to clean

Highly durable and long lasting

Full 48 month manufacturers warranty

Locally manufactured

Interior protection products that are made to fit

Heavy Duty Canvas Seat Covers

Made with durable 12oz heavy duty cotton  $\theta$  polyester blend

Thick neoprene for ultimate comfort

Completely ADR airbag compatible (NZ/AU Safety Standards Approved)

Completely ADR airbag compatible (NZ/AU Safety Standards Approved)

Optional map pockets and arm rests / levers

Optional map pockets and arm rests / levers

Tailored to your exact vehicle

Water resistant to stop water, mud, and dirt from getting through

Easy to clean, just wipe down

Full manufacturer's warranty

Locally manufactured