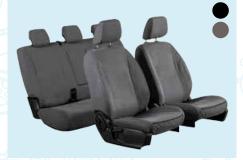

Odourless and easy to clean

Highly durable and long lasting

Full 48 month manufacturers warranty

Locally manufactured

Interior protection products that are made to fit

Heavy Duty Canvas Seat Covers

Made with durable 12oz heavy duty cotton  $\theta$  polyester blend

Thick neoprene for ultimate comfort

Completely ADR airbag compatible (NZ/AU Safety Standards Approved)

Completely ADR airbag compatible (NZ/AU Safety Standards Approved)

Optional map pockets and arm rests / levers

Optional map pockets and arm rests / levers

Tailored to your exact vehicle

Water resistant to stop water, mud, and dirt from getting through

Easy to clean, just wipe down

Full manufacturer's warranty

Locally manufactured