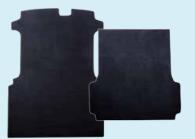

Interior protection products that are made to fit

500GM per sqm tufted nylon - approved automotive qaulity carpet

Heavy duty 4mm TPR 'Dome' rubber

Bridges the gap between your ute tray and tailgate

Tailored to each model

Allowances made for tie down hooks (Vans)

Nylon middle layer to minimise sound and vibrations

Dome textured, non slip material

Easy installation

Odourless

Locally manufactured

Full 12 month manufacturers warranty

Stops cargo from sliding around

Helps protect the vehicle from wear and tear

Interior protection products that are made to fit