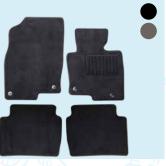

Interior protection products that are made to fit

**Full Set** 

500GM per sqm tufted Nylon approved Automotive quality Tufted nylon carpet

All Weathe

Car Mats

**Full Set** 

5mm thick rubber composite captures dirt

and spills

Raised outer lip for certain vehicles

Deep Dish

Car Mats

**Full Set** 

Utilises the original safety retention clips in your vehicle

Constructed of

hardwearing TPO