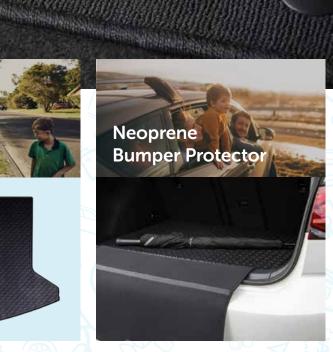

Dual sided 4mm neoprene for extra protection

Non-slip sinter backing

Gentle spiked backing ensures liner stays in place

Velcro attachment to keep in place

High quality nylon binding

Raised outer lip for selected models

Reflector strip

Perfectly tailored fit keep the mat snuggly in place

Made to order specifically for your vehicle

Non-slip textured surface stops luggage sliding in the boot

Can be easily rolled up for storage